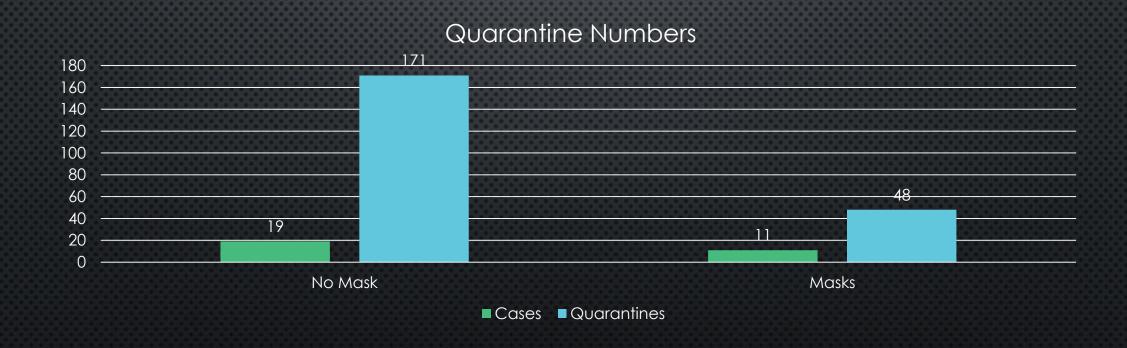

| 1                                                                        | 1%                                                 |
| Warren Woods-Tower High School | 32                                                           | 219                                                 | 11                                                                       | 5%                                                 |
| Westwood Elementary            | 4                                                            | 46                                                  | 0                                                                        | 0                                                  |

as of September 27, 2021

### CLOSE CONTACT CASES COMPARING MASK REQUIREMENT



### COMMUNICATION

- LETTER TO FAMILIES ON 9.13.2021 EXPLAINING QUARANTINE GUIDELINES AND NOTIFICATION PROTOCOLS
  - Close contact will get call and email
  - ALL OTHER FAMILIES CAN FIND COUNTS ON WEBPAGE
- LETTER TO WWT FAMILIES ON 9.17.2021
   REGARDING MASK REQUIREMENT BEGINNING
   9.20.2021
- EVERY CASE, ALONG WITH THE NAMES AND CONTACT INFORMATION OF CLOSE CONTACTS, ARE SHARED WITH THE MACOMB COUNTY HEALTH DEPARTMENT WITHIN 24 HOURS OF NOTIFICATION.
- MANY DAYS, ALL ADMINISTRATORS DO IS CONTACT TRACE, MAKE CALLS, AND REPORT CASES/CLOSE CONTACTS.
- MEETINGS CONTINUE AT LEAST WEEKLY WITH THE MCHD WITH REGARD TO OUR NUMBERS AND PROCEDURES.





TO OUR STUDENTS, FAMILIES, AND STAFF FOR WORKING TOGETHER TO KEEP EVERYONE SAFE AND IN SCHOOL.

SPECIAL THANKS TO OUR ADMINISTRATIVE TEAM FOR T