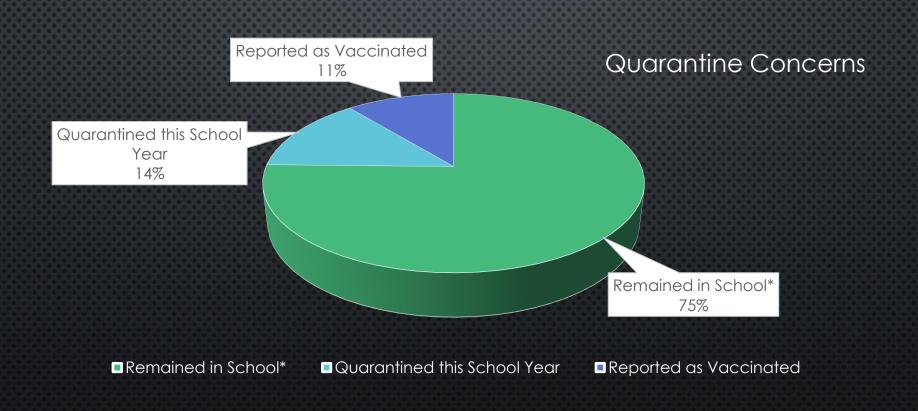

| 1.18%                                                          | 151                                      | 0                                     | 11.86%                                     | 15                                                              |
| Westwood Elementary            | 0                                                               | 0                                                         | 0.00%                                                          | 0                                        | 0                                     | 0.00%                                      | 0                                                               |

### TOTAL NUMBER OF **QUARANTINES** @ WWT SINCE SEPTEMBER 7, 2021



### **CLOSE CONTACT POSITIVITY**

#### **WWPS Close Contact Testing Positive**

| WWPS School Building           | Cumulative # of<br>Positive/Probable<br>Cases since 9.7.2021 | Cumulative # of<br>Students placed in<br>Quarantine | Cumulative # of<br>Students placed in<br>Quarantine who<br>Test Positive | Percentage of<br>Close Contacts<br>Tesing Positive |
|--------------------------------|--------------------------------------------------------------|-----------------------------------------------------|--------------------------------------------------------------------------|----------------------------------------------------|
| Briarwood Elementary           | 1                                                            | 6                                                   | 0